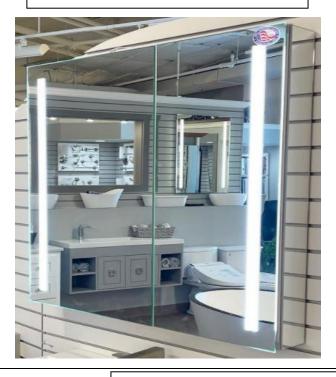

# **LED MEDICINE CABINET**

MODEL#: PHA 4240-2DOC (2)

### **FEATURES:**

- ONE 24X40" FULLY MIRRORED LED DOOR. ONE 18X40" FULLY MIRRORED LED DOOR.
- FOUR ADJUSTABLE 3/8" THICK HIGH POLISHED GLASS SHELVES. BEHIND DOORS.
- INFINITELY ADJUSTABLE SHELVING WITH LOCKDOWN MECHANISM (NO HOLES IN CABINET).
- 6000K (COOL WHITE) OR 3500K (WARM WHITE).
- BRIGHTNESS: 3300 LUMENS.
- JUNCTION BOX INCLUDED.
- LEFT DOOR HINGED ON LEFT,
  RIGHT DOOR HINGED ON RIGHT.
- 165-DEGREE PROPRIETARY SOFT CLOSE HEAVY DUTY HINGES.
- FULL GASKET BEHIND DOOR.
- HIGH RESOLUTION SILVER PLATE GLASS MIRRORS FRONT, BACK OF DOOR AND BACK WALL.
- BACK WALL MIRROR FULLY SEALED.

### **MIRROR FINISHES:**

FLAT POLISHED EDGE

OVERALL SIZE DIMENSION: 42" WIDE X 40" HIGH X 6 5/8" DEEP

**ROUGH OPENING DIMENSION:** 41 3/8" WIDE X 39 3/8" HIGH X 5 1/2"

DEEP

**DOOR THICKNESS: 13/16"** 